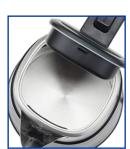

## **Evesham**

Double Wall Safety Insulated Kettle 1.0L

- → Boil Aware 360 : active BLUE boil-on LED pilot ALERT light encircles complete body with 360° glow for added safety awareness during boiling
- ◆ Double Layer Safety Insulation reduces surface heat to help prevent scalding & heat loss
- → Illuminated Water window clear and brightly lit blue LED for greater clarity of water level
- → Advanced Technology Isolation Boil Dry
- → Dual Safe Thermostat & Latest Technology Internal Fuse
- → High Grade SS304 Stainless Steel Body & Heat Plate
- ◆ ECO saves Water and Energy
- → Concealed Heating Element for Easy Cleaning
- Removable & Washable Filter to clean the lime scale build up
- Auto Steam Switch off
- ◆ Auto Off Power Indicator Light
- → Hinged Trigger Style Locking lid
- → Available in EU & BS plug variants