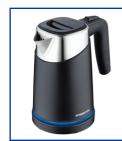

## **Evesham**

Double Wall Safety Insulated Kettle 1.0L

- → Boil Aware 360 : active BLUE boil-on LED pilot ALERT light encircles complete body with 360° glow for added safety awareness during boiling
- ◆ Double Layer Safety Insulation reduces surface heat to help prevent scalding & heat loss
- → Illuminated Water window clear and brightly lit blue LED for greater clarity of water level
- → Advanced Technology Isolation Boil Dry
- → Dual Safe Thermostat & Latest Technology Internal Fuse
- → High Grade SS304 Stainless Steel Body & Heat Plate
- ◆ ECO saves Water and Energy
- → Concealed Heating Element for Easy Cleaning
- Removable & Washable Filter to clean the lime scale build up
- Auto Steam Switch off
- ◆ Auto Off Power Indicator Light
- → Hinged Trigger Style Locking lid
- → Available in EU & BS plug variants