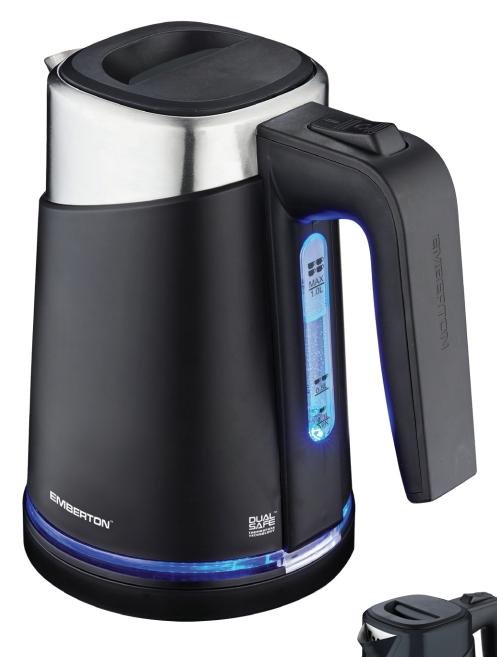

## **Evesham**

Double Wall Safety Insulated Kettle 1.0L

- → Boil Aware 360 : active BLUE boil-on LED pilot ALERT light encircles complete body with 360° glow for added safety awareness during boiling
- ◆ Double Layer Safety Insulation reduces surface heat to help prevent scalding & heat loss
- → Illuminated Water window clear and brightly lit blue LED for greater clarity of water level
- → Advanced Technology Isolation Boil Dry
- → Dual Safe Thermostat & Latest Technology Internal Fuse
- → High Grade SS304 Stainless Steel Body & Heat Plate
- ◆ ECO saves Water and Energy
- → Concealed Heating Element for Easy Cleaning
- Removable & Washable Filter to clean the lime scale build up
- Auto Steam Switch off
- ◆ Auto Off Power Indicator Light
- → Hinged Trigger Style Locking lid
- → Available in EU & BS plug variants

## Specifications

Power 1500-1800W (220-240V, 50-60Hz)

Dimensions 220 x 143 x 220mm
Overall Height 220mm

Overall Height 220mm
Top Diameter 88mm
Base Diameter 143mm

Certification CE, CB, RoHS & GS Approved

Weight **930**g

Design Protected by International Registered Designs & Patents Pending © Emberton Group Inc

Double Layer Safety Insulation

360° Swive

Registered Design